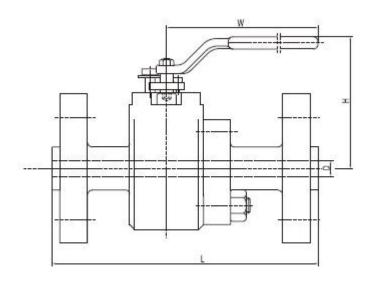

## Forged steel floating ball valve RF flange design drawing

Full Port (1/2"~2")

## **Dimensions and Estimated table:**

## Class 1500 Dimension and Weight

| Full Port |    |      |      |       |     |      |        |       |     |        |    |
|-----------|----|------|------|-------|-----|------|--------|-------|-----|--------|----|
| Size      |    | D    |      | L     |     | н    |        | W     |     | Weight |    |
| in        | mm | in   | mm   | in    | mm  | in   | mm     | in    | mm  | Ib     | Kg |
| 1/2"      | 15 | 0,50 | 12.7 | 8,50  | 216 | 4.59 | 116.50 | 5.91  | 150 | 22.04  | 10 |
| 3/4"      | 20 | 0.75 | 19   | 9,02  | 229 | 5.35 | 136    | 7.09  | 180 | 28,66  | 13 |
| 1"        | 25 | 1.00 | 25.4 | 10.00 | 254 | 6.20 | 157.50 | 10.43 | 265 | 44.09  | 20 |
| 1-1/2"    | 40 | 1.50 | 38   | 12.01 | 305 | 6.99 | 177.50 | 11.81 | 300 | 90.39  | 41 |
| 2"        | 50 | 2,00 | 51   | 14.49 | 368 | 8.35 | 212    | 15.75 | 400 | 132.28 | 60 |