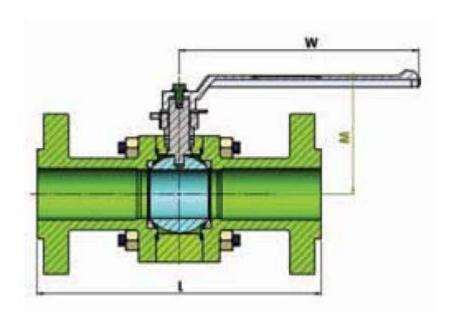

## **Dimensions and Weights table:**

| DN                    | mm   | 15  | 20  | 25  | 40    | 50   | 65   | 80   | 100      | 125 | 150 | 200 |
|-----------------------|------|-----|-----|-----|-------|------|------|------|----------|-----|-----|-----|
| NPS                   | in   | 1/2 | 3   | 1   | 1 1/2 | 2    | 2 1  | 3    | 4        | 5   | 6   | 8   |
| Flange                | L    | 165 | 190 | 216 | 241   | 292  | 330  | 356  | 406(432) |     |     |     |
| Butt Welding          | L1   | 165 | 190 | 216 | 241   | 292  | 330  | 356  | 406(432) |     |     |     |
| Hand-<br>Operated     | Н    | 73  | 80  | 86  | 110   | 142  | 171  | 185  | 220      |     |     |     |
|                       | W    | 160 | 160 | 230 | 400   | 400  | 650  | 650  | 800      |     |     |     |
|                       | Kg   | 4.5 | 6.2 | 7.5 | 12.5  | 26.1 | 38.0 | 44.0 | 65.0     |     |     |     |
| Worm Gear<br>Operated | H    |     |     |     |       |      |      | 182  | 217      |     |     |     |
|                       | W    |     |     |     |       |      |      | 280  | 400      |     |     |     |
|                       | Type |     |     |     |       |      |      | 0    | A        |     |     |     |
|                       | Kg   |     |     |     |       |      |      | 50   | 95       |     |     |     |