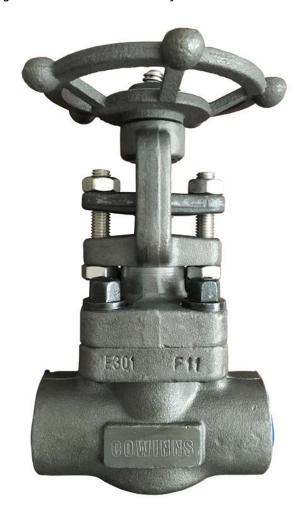

## **Product description:**

API 602 / ISO15761/ASME B16.34 design standard

Socket weld ,OS&Y, Rising Stem

Forged gate valve body

Seat surface with Stellited (#6)

Wedge with Stellited (#6)

Positive backset, high quality packing material and improved stuffing box design ensure tighter stem seal.

T-head stem design provides positive disc to stem connection and ensures effective seating operation

Fully guided solid wedge reduces wear on seating surfaces.

Stud and bolt arrangement facilitates packing maintenance

Recessed body-bonnet joint design captures the stainless steel spiral wound gasket ensuring body/bonnet sealing integrity

Rolled-in seat design ensure tight effective seat assembly