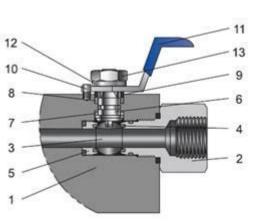

|            |                 | BODY MATERIAL      |          |                              |
|------------|-----------------|--------------------|----------|------------------------------|
| DESCRITION |                 | STAINLESS<br>STEEL | CARBON   | DUPLEX<br>STAINLESS<br>STEEL |
| 1          | BODY            | A182 F316          | A350 LF2 | A182 F51                     |
| 2          | OULET CONNECTOR | A182 F316          | A350 LF2 | A182 F51                     |
| 3          | BALL            | A479 TP316         |          | \$31803                      |
| 4          | BALL SEAL       | PTFE/RPTFE/PEEK    |          |                              |
| 5          | SEAT CAPSULE    | A479 TP316         |          | \$31803                      |
| 6          | STEM            | A479 TP316         |          | \$31803                      |
| 7          | LOWER STEM SEAL | PTFE               |          |                              |
| 8          | UPPER STEM SEAL | GRAPHITE           |          |                              |
| 9          | PACKING GLAND   | A479 TP316         |          | S31803                       |
| 10         | STOP PIN        | SS 3               | 316      | \$31803                      |
| 11         | HANDLE          | SS 316             |          |                              |
| 12         | STEM WASHER     | SS 316             |          |                              |
| 13         | STEM NUT        | A1948M             |          |                              |