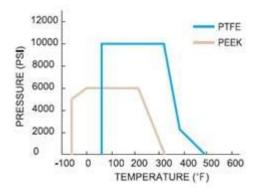

•316 Stainless steel construction.
•Maximum cold working pressure rating 6,000 psig(414 bar) with PTFE seats.
•temperature rating PTFE seats -54°C to 204°C (-65°F to 400°F)
•Maximum cold working pressure rating 10,000 psig(689 barg) with PEEK seats.
Temperature rating PEEK seats -54°C to 232°C (-65°F to 450°F)