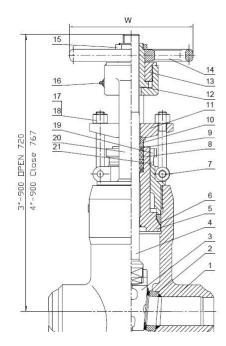

## Material list:

Body material:A217 WC6

Seat Ring:F11+STL 6

Wedge:A217 WC6+TL6

Stem:A182 F6a

Bonnet:F11+316

Seal ring:304+Graphite

Pin:A108 1035

Packing: Flexible graphite

Design and manufacture stand: API 600

Face to face dimensions :ASME B16.10

Flange end dimensions: ASME B16.25

Pressure test: API STD .598

## Valve drawing

| ITEM    | Nominal<br>Diameter |     | Main Din |     |    |
|---------|---------------------|-----|----------|-----|----|
|         | inches              | mm  | d        | SCH | A  |
| 110,111 | 3                   | 80  | 73       | 160 | 8, |
| 101     | 4                   | 100 | 98       | 160 | 11 |