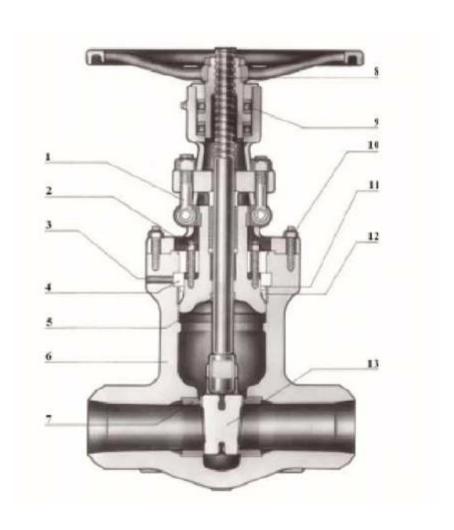

| Productdescription:                                                                                           |
|---------------------------------------------------------------------------------------------------------------|
| Productfeatures:                                                                                              |
| 1.Swingeyebolts and gland flange facilitate repacking                                                         |
| 2.Innerrow of studs establish the initial seal of the pressure seal joint                                     |
| 3.Byinserting knockout pin in drilled hole, segmental thrust ring can be easilydriven out of retaining groove |
| 4.Segmentalthrust ring absarbs all the thrust applied by internal pressure.                                   |
|                                                                                                               |
| Formore details please contact us through email.                                                              |
|                                                                                                               |
| Materiallist:                                                                                                 |
| Bodyand bonnet:A217 Gr WC6                                                                                    |
| Wedge:A217CA15                                                                                                |
| WC6+13CR                                                                                                      |
| Seatring:SS304+STL#6                                                                                          |
| Stem:A479Gr 410                                                                                               |
|                                                                                                               |
|                                                                                                               |
| Pressureseal gate valve structure                                                                             |
|                                                                                                               |
|                                                                                                               |